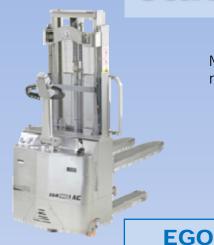

## stacker trucks

Performance, safety and stability as for the series of trucks in normal steel plus:

Manufactured entirely in stainless steel or anticorrosive material (including bearings on wheels and rollers on mast)

Chassis with rounded forks, to avoid deposits of residuals and to allow a good daily cleaning with soft water

Mast group in rolled laminated stainless steel and lifting cylinders, including chain, totally in stainless steel

Gearing group in stainless steel AISI INOX 304

steel AISI INC

Motors without brushes in AC technology

**protected IP 55** for high performance and minor maintenance interventions.

ELT inox

## **OPTIONALS:**

•Lift height with proportional pushbuttons

inox

- •Cold store application
- Special dimensions

Central spring loaded drive wheel with adjustable load, for an always efficient adherence to the floor.