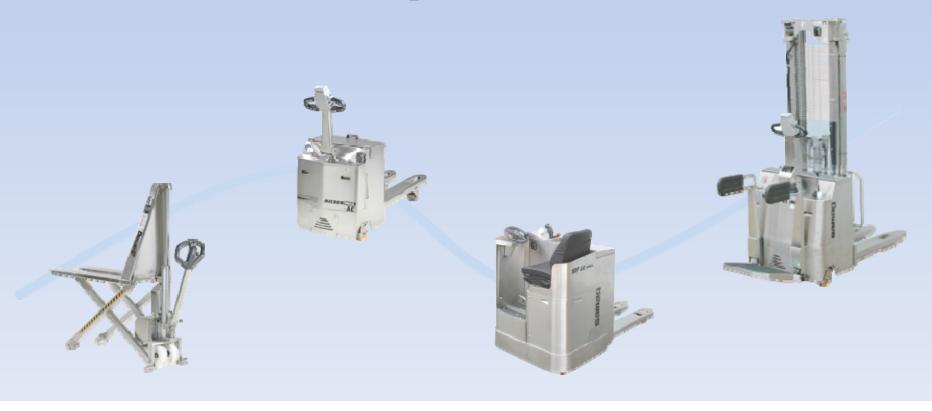

## stacker trucks

Performance, safety and stability as for the series of trucks in normal steel plus:

Manufactured entirely in stainless steel or anticorrosive material (including bearings on wheels and rollers on mast)

Chassis with rounded forks, to avoid deposits of residuals and to allow a good daily cleaning with soft water

Mast group in rolled laminated stainless steel and lifting cylinders, including chain, totally in stainless steel

Gearing group in stainless steel AISI INOX 304

steel AISI INC

Motors without brushes in AC technology

**protected IP 55** for high performance and minor maintenance interventions.

ELT inox