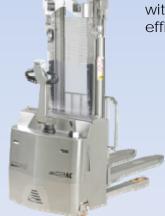

## stacker trucks

Performance, safety and stability as for the series of trucks in normal steel plus:

Manufactured entirely in stainless steel or anticorrosive material (including bearings on wheels and rollers on mast)

Chassis with rounded forks, to avoid deposits of residuals and to allow a good daily cleaning with soft water

Mast group in rolled laminated stainless steel and lifting cylinders, including chain, totally in stainless steel

Gearing group in stainless steel AISI INOX 304

steel AISI INC

Motors without brushes in AC technology

**protected IP 55** for high performance and minor maintenance interventions.

ELT inox

## **OPTIONALS:**

•Lift height with proportional pushbuttons

inox

- •Cold store application
- Special dimensions

Central spring loaded drive wheel with adjustable load, for an always efficient adherence to the floor.