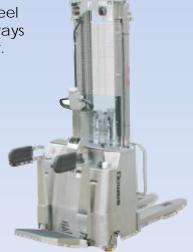

## stacker trucks

Performance, safety and stability as for the series of trucks in normal steel plus:

Manufactured entirely in stainless steel or anticorrosive material (including bearings on wheels and rollers on mast)

Chassis with rounded forks, to avoid deposits of residuals and to allow a good daily cleaning with soft water

Mast group in rolled laminated stainless steel and lifting cylinders, including chain, totally in stainless steel

Gearing group in stainless steel AISI INOX 304

steel AISI INC

Motors without brushes in AC technology

**protected IP 55** for high performance and minor maintenance interventions.

ELT inox

## **OPTIONALS:**

•Lift height with proportional pushbuttons

inox

- •Cold store application
- Special dimensions

Central spring loaded drive wheel with adjustable load, for an always efficient adherence to the floor.

Pushbutton box in antiacid material.

masts with total visibility

versions with operator's platform (upon request without lateral protections)