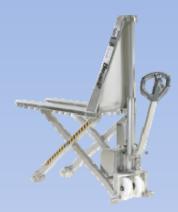

Battery and protected motor pump against splashes of water

Rapid lifting system with capacity up to 250kg (Quick lift, less action on the pump to reach maximum lift)

## **Electric and manual**

The best instrument to guarantee continuity in working environments

Capacity: 1.000 kg

External fork widths: 540 mm;

Fork lengths: 1.190 mm.

Maximum lift height: 800 mm

## PRODUCTS WITH ADDED VALUE, INOX.

Pallet truck, manual lift truck in stainless steel with work surface base adjustable in height; three working requirements satisfied in one single solution.

Destined to be used in conditions where cleanliness and hygiene are essential factors

Entirely constructed with Stainless steel; pump, bearings and frame, to guarantee a long life span.

The single rod cylinder guarantees stability and notably reduces the risks of oil leaks. The electric version PhE has all its electro-hydraulic components protected against water sprays. The electric version is also equipped with a manual lifting function for use when battery is flat.