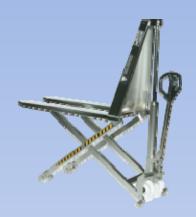

## Manual

The best instrument to guarantee continuity in working environments

Capacity: 1.000 kg

External fork widths: 540 mm;

Fork lengths: 1.190 mm.

Maximum lift height: 800 mm

## A PRODUCT WITH ADDED VALUE. INOX.

Pallet truck, manual stacker in stainless steel with working surface adjustable in height, three functions resolved in one single solution.

destined to be used in conditions where cleanliness and hygiene are essential factors and where there are problems with corrosion

Entirely constructed in Inox stainless steel, pump, bearings and frame, for long duration in time.

The single stage cylinder guarantees stability and notably reduces the risk of oil leaks. The electric version PHE has all its electro-hydraulic components protected against water sprays. The electric version is equipped with manual lifting function for use when the battery is flat.